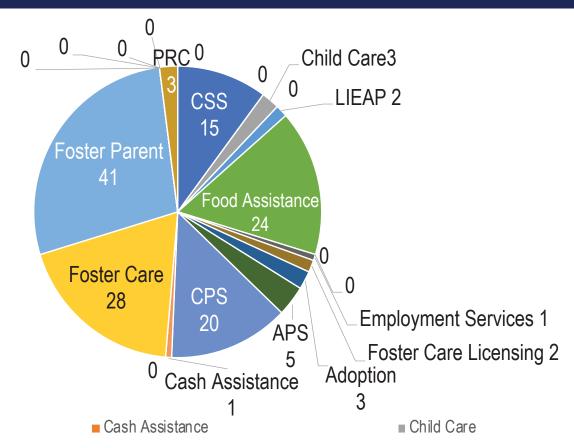

## Kansas Department for Children and Families Customer Service Concerns Handled April 2018

- CSS
- EBT
- Food Distribution
- Foster Care Licensing
- CPS
- Foster Care
- Interstate Compact on Placement of Children
- PRC

- LIEAP
- Medical Assistance
- Adoption
- Family Preservation
- Foster Parent
- KPRC
- Program Related

- Food Assistance
- Employment Services
- APS
- Family Services
- IL
- Permanent Custodianship