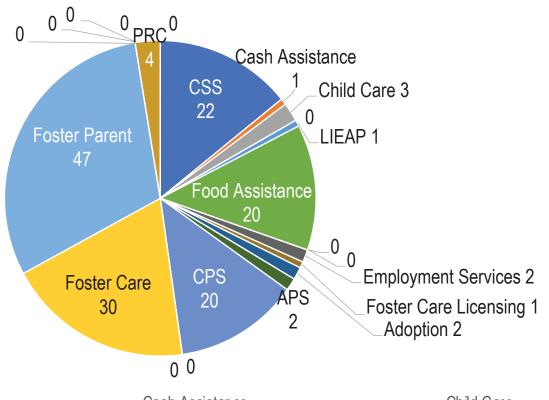

## Kansas Department for Children and Families Customer Service Concerns Handled May 2018

- EBT
- Food Distribution
- Foster Care Licensing
- CPS
- Foster Care
- Interstate Compact on Placement of Children KPRC
- PRC

- Cash Assistance
- LIEAP
- Medical Assistance
- Adoption
- Family Preservation
- Foster Parent
- Program Related

- Child Care
- Food Assistance
- Employment Services
- APS
- Family Services
- IL
- Permanent Custodianship